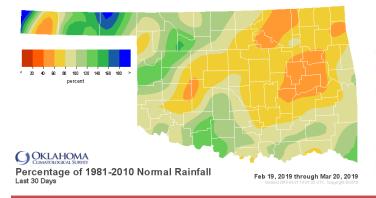

#### Statewide Precipitation Last 30 Days Last 365 Days February 19, 2019 - March 20, 2019 March 21, 2018 - March 20, 2019 Departure From Normal Total Departure Total Climate From Normal Percent of **Rank Since** Percent of **RANK SINCE** Rainfall Rainfall **Division Normal** 1921 (inches) 1921 (inches) (inches) (inches) **Normal PANHANDLE** 1.39" +0.27" 125% 27th wettest 24.24" +3.66" 118% 17th wettest NORTH CENTRAL 2.16" +0.04" 102% 29th wettest 35.62" +4.20" 113% 16th wettest **NORTHEAST** 43rd driest 48th driest 1.93" -1.14" 63% 39.19" -3.48" 92% +4.48" WEST CENTRAL 1.93" +0.03" 101% 32nd wettest 32.88" 116% 14th wettest CENTRAL 2.13" -0.53" 80% 42nd wettest 41.63" +4.00" 16th wettest 111% 41st driest +4.01" EAST CENTRAL 2.26" -1.22" 65% 50.15" 109% 19th wettest SOUTHWEST 1.90" 93% 35th wettest +1.93" -0.14" 32.20" 106% 22nd wettest SOUTH CENTRAL 2.86" -0.23" 93% 42nd wettest 52.77" +12.05" 130% 4th wettest **SOUTHEAST** 4.01" -0.07" 98% 41st wettest 57.55" +6.96" 18th wettest 114% **STATEWIDE** 2.26 -0.3487% 48th wettest 40.63" +4.16" 111% 17th wettest