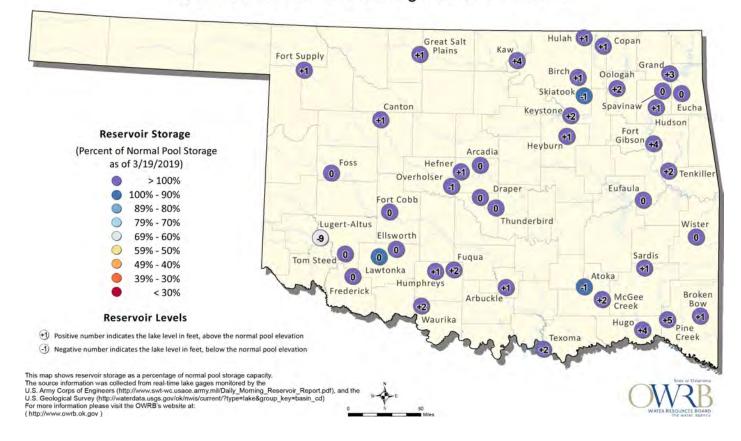

# **RESERVOIR STORAGE**

### Oklahoma Surface Water Resources

Reservoir Levels and Storage as of 3/19/2019