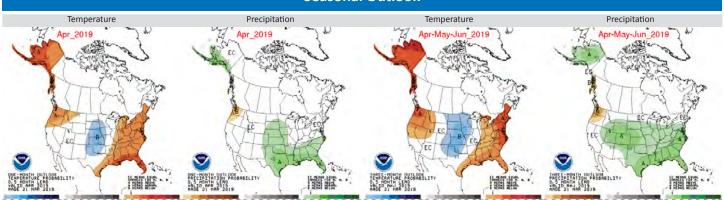

#### **Seasonal Outlook**

The contours on the maps show the total probability of three categories—above, indicated by the letter "A"; and below, indicated by the letter "B". "EC" indicates "Equal Chances" for A or B.