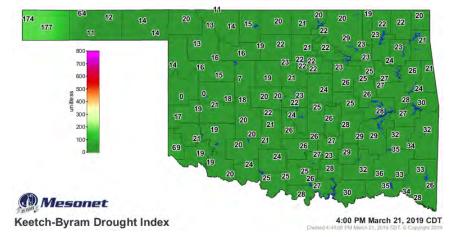

#### **Keetch-Byram Drought Fire Index**

March 21, 2019, 4:00 p.m., zero stations are above 600.

Zero stations were above 600 on February 15, 2019.

The Keetch-Byram Drought Index measures the state of near-surface soil moisture (within the uppermost eight inches of soil) as well as the amount of fuel available for fires. KBDI values of 600 and above are often associated with more severe drought and increased wildfire occurrence.