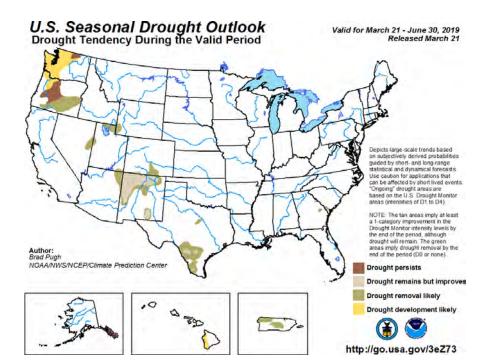

According to the latest seasonal drought outlook for the period of March 21, 2019, through June 30, 2019, Oklahoma is predicted to be unaffected by drought.