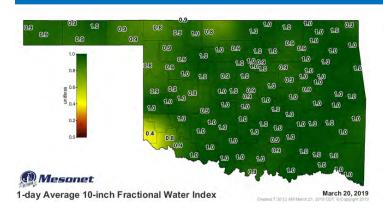

#### Fractional Water Index March 20, 2019

The Fractional Water Index ranges from very dry soil having a value of 0 to soil at field capacity illustrated by a value of 1. [1.0-0.8 = Enhanced Growth; 0.8-0.5 = Limited Growth; 0.5-0.3 = Plants Wilting; 0.3-0.1 = Plants Dying; <0.1 = Barren Soil.]