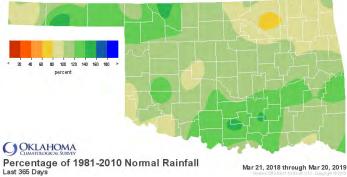

#### Statewide Precipitation Last 30 Days Last 365 Days February 19, 2019 - March 20, 2019 March 21, 2018 - March 20, 2019 Departure From Normal Total Departure Total Climate From Normal Percent of **Rank Since** Percent of **RANK SINCE** Rainfall Rainfall **Division Normal** 1921 (inches) 1921 (inches) (inches) (inches) **Normal PANHANDLE** 1.39" +0.27" 125% 27th wettest 24.24" +3.66" 118% 17th wettest NORTH CENTRAL 2.16" +0.04" 102% 29th wettest 35.62" +4.20" 113% 16th wettest **NORTHEAST** 43rd driest 48th driest 1.93" -1.14" 63% 39.19" -3.48" 92% +4.48" WEST CENTRAL 1.93" +0.03" 101% 32nd wettest 32.88" 116% 14th wettest CENTRAL 2.13" -0.53" 80% 42nd wettest 41.63" +4.00" 16th wettest 111% 41st driest +4.01" EAST CENTRAL 2.26" -1.22" 65% 50.15" 109% 19th wettest SOUTHWEST 1.90" 93% 35th wettest +1.93" -0.14" 32.20" 106% 22nd wettest SOUTH CENTRAL 2.86" -0.23" 93% 42nd wettest 52.77" +12.05" 130% 4th wettest **SOUTHEAST** 4.01" -0.07" 98% 41st wettest 57.55" +6.96" 18th wettest 114% **STATEWIDE** 2.26 -0.3487% 48th wettest 40.63" +4.16" 111% 17th wettest