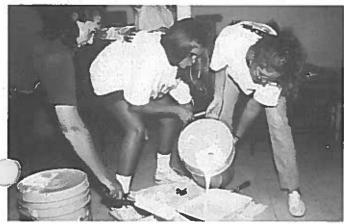

Terri Sparks helps with the first of two coats of paint.

Engineers Reese Daugherty and Mike Melton raise the tire swings before laying a cushion of sand.

Juli Cunningham and Angela Brewer pour paint in Shanon Haraughty's roller pan.