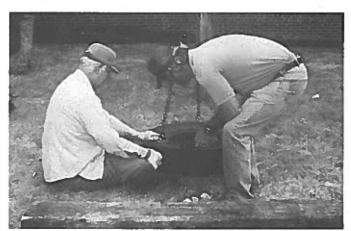

## Safer playground, brighter rooms all in a day's work

Cecil Bearden moves sand with the Bobcat loaned without charge by A&B Rentall.

Brent Riley spreads sand in the area beneath the tire swings.

Dave Goughnour struggles with a dead branch on the elm tree that shades the playground.