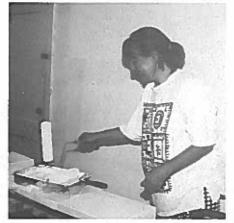

Terri Sparks helps with the first of two coats of paint.

Engineers Reese Daugherty and Mike Melton raise the tire swings before laying a cushion of sand.

Juli Cunningham and Angela Brewer pour paint in Shanon Haraughty's roller pan.