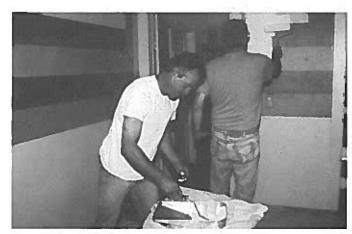

Gene Doussett and Mike McGaugh begin rolling first coat of paint over dark stripes on playroom walls.

When the paint job was finished, playrooms were clean and bright.

Volunteers placed 50 railroad ties and 26 tons of sand to create safer, more inviting play areas.