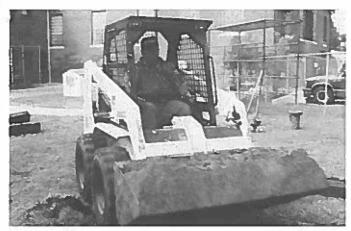

The bilingual preschool for Hispanic children at 431 S.W. 11th Street was one of 57 facilities in Oklahoma City assisted by United Way funding and the project targeted for OWRB efforts. The spirited crew was 34-strong and armed with rollers, brushes, buckets, spades, rakes and hoes. Water Board engineer Cecil Bearden crawled a Bobcat skid-steer loader through a mountain of 50 railroad ties and 26 tons of sand.

## Safer playground, brighter rooms all in a day's work

Cecil Bearden moves sand with the Bobcat loaned without charge by A&B Rentall.

Brent Riley spreads sand in the area beneath the tire swings.

Dave Goughnour struggles with a dead branch on the elm tree that shades the playground.