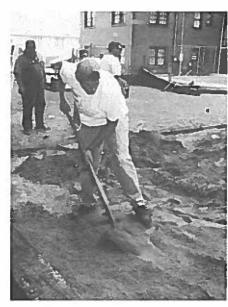

Terri Sparks helps with the first of two coats of paint.

Engineers Reese Daugherty and Mike Melton raise the tire swings before laying a cushion of sand.

Juli Cunningham and Angela Brewer pour paint in Shanon Haraughty's roller pan.

Brenda Maxey weeds flower beds as part of the OWRB effort to beautify Celebrations Preschool.