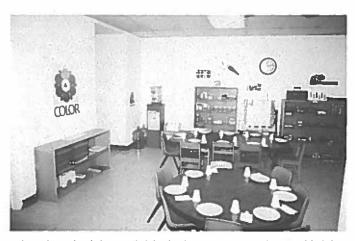

By day's end, the Water Board folks had restructured the playground by creating sand safety areas around climbing toys and swings, then bordered the play areas with rail-road ties. They weeded flowerbeds, cleaned the grounds and trimmed trees. Inside, volunteers applied two coats of fresh white paint to walls and trim of two big playrooms.