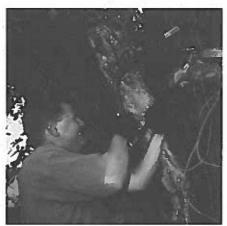

## Safer playground, brighter rooms all in a day's work

Cecil Bearden moves sand with the Bobcat loaned without charge by A&B Rentall.

Brent Riley spreads sand in the area beneath the tire swings.

Dave Goughnour struggles with a dead branch on the elm tree that shades the playground.