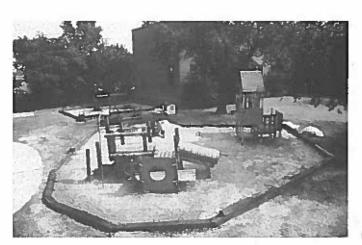

By day's end, the Water Board folks had restructured the playground by creating sand safety areas around climbing toys and swings, then bordered the play areas with rail-road ties. They weeded flowerbeds, cleaned the grounds and trimmed trees. Inside, volunteers applied two coats of fresh white paint to walls and trim of two big playrooms.

## Safer playground, brighter rooms all in a day's work

Cecil Bearden moves sand with the Bobcat loaned without charge by A&B Rentall.

Brent Riley spreads sand in the area beneath the tire swings.

Dave Goughnour struggles with a dead branch on the elm tree that shades the playground.

Gene Doussett and Mike McGaugh begin rolling first coat of paint over dark stripes on playroom walls.

When the paint job was finished, playrooms were clean and bright.

Volunteers placed 50 railroad ties and 26 tons of sand to create safer, more inviting play areas.